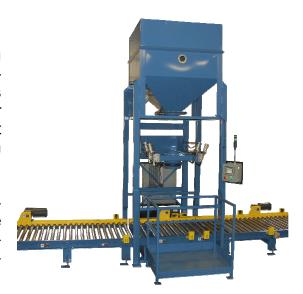

### **Standard Features:**

- Heavy duty steel I-beam frame
- Integrated pallet / bag deck
- Adjustable height fill head
- Steel fill head
- Fixed bag hooks
- Fills bags, Gaylords, drums
- Access to three sides
- Ensign Blue epoxy

### **Optional Features:**

- **Automated controls**
- Integrated scale system
- Bag vibration / densification system
- Auto bag hook release
- Auto hook position for easy bag hanging
- Pneumatic bag seal
- SS or steel surge bins
- SS fill heads
- Dual chamber fill head for bag venting
- Dust collection connection stub
- In-feed / out-feed conveyor systems
- Work platforms
- Custom sizes & applications

Bag filler w/ surge bin, weigh & densification system

Basic bulk bag filler

| Model No. | Description                                       |
|-----------|---------------------------------------------------|
| 52-1000   | Bulk Bag / Super Sack Filler                      |
| 52-1060   | Bulk Bag Fill Stand                               |
| 52-2000   | Bulk Bag Handling / Storage Rack                  |
| * Custom  | options and sizes available for most applications |