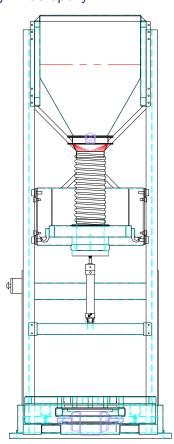

### **Standard Features:**

- Heavy duty steel I-beam frame
- Integrated pallet / bag deck
- Adjustable height fill head
- Steel fill head
- Fixed bag hooks
- Fills bags, Gaylords, drums
- Access to three sides
- Ensign Blue epoxy

### **Optional Features:**

- **Automated controls**
- Integrated scale system
- Bag vibration / densification system
- Auto bag hook release
- Auto hook position for easy bag hanging
- Pneumatic bag seal
- SS or steel surge bins
- SS fill heads
- Dual chamber fill head for bag venting
- Dust collection connection stub
- In-feed / out-feed conveyor systems
- Work platforms
- Custom sizes & applications

Bag filler w/ surge bin, weigh & densification system

Basic bulk bag filler

| Model No. | Description                                       |
|-----------|---------------------------------------------------|
| 52-1000   | Bulk Bag / Super Sack Filler                      |
| 52-1060   | Bulk Bag Fill Stand                               |
| 52-2000   | Bulk Bag Handling / Storage Rack                  |
| * Custom  | options and sizes available for most applications |