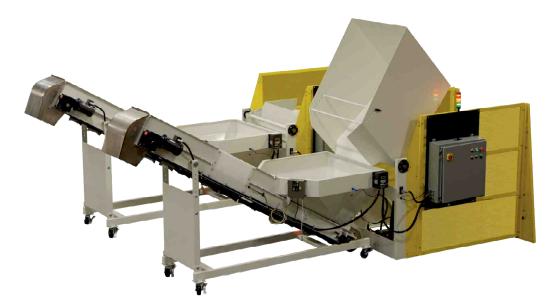

### **Optional Features:**

- Stainless steel construction
- Metal detection
- Weigh systems
- Vision systems
- **Dust control**
- **Custom Paints and Coatings**

Automated dumper / conveyor cell.

- Premier dumper with AB light curtain
- Ultrasonic hopper fill sensor
- S+S metal detector
- Variable speed drive
- Cleated belt
- Shredder infeed amperage sensor
- Operator status indi-