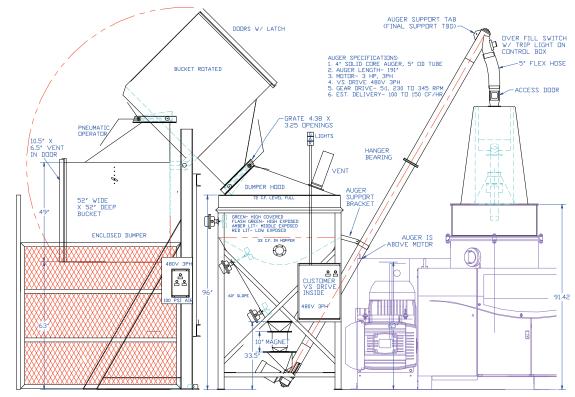

Dust control shredder feed system.

- Lift & dump with dust containment bucket, interlocked safety cage and pneumatic discharge gate.
- Surge bin with mating dust control hood and level monitoring w/ status lights
- Integrated discharge magnet
- 4" solid core auger with VSD and over-fill switch with indicator