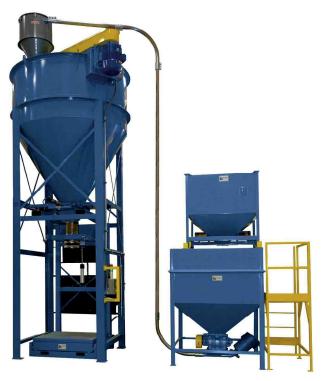

Pneumatic fill station w/ RAL, mixer, vacuum pump, receiver and automated bulk bag filler