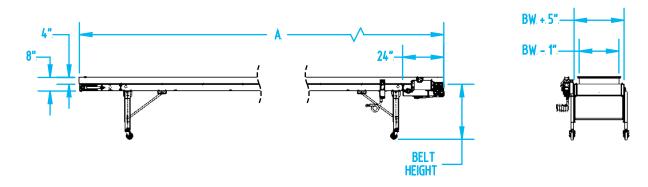

## Signature Line RMTL | Flat Belt Trunkline

Standard belt widths: 12"-96" at 6" increments Standard lengths: 51-250' at 1' increments

\*Consult your EMI representative for other widths and lengths

EMI Trunkline Conveyors incorporate rugged cross-bracing and sturdy construction for long distance runs. The end-mounted drives assure reliable belt tracking. Conveyors 51' through 180' long incorporate a 6" diameter drive pulley mounted in a 7" thick frame section and can carry up to 250 lbs. Conveyors 181' through 250' long have an 8" diameter drive pulley mounted in a 9" thick frame section and can carry up to 300 lbs. These heavier drive sections allow the rest of the conveyor frame to be only 4" thick. Higher load capacity drives are available.

NOTE: The thickness of frame section is 7" for 51' through 180' long conveyors, 9" for 181' through 250' long conveyors.