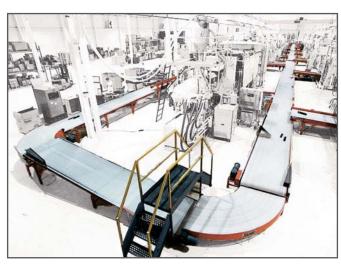

## Signature Line RMTL | Flat Belt Trunkline

Standard belt widths: 12"-96" at 6" increments Standard lengths: 51-250' at 1' increments

\*Consult your EMI representative for other widths and lengths

EMI Trunkline Conveyors incorporate rugged cross-bracing and sturdy construction for long distance runs. The end-mounted drives assure reliable belt tracking. Conveyors 51' through 180' long incorporate a 6" diameter drive pulley mounted in a 7" thick frame section and can carry up to 250 lbs. Conveyors 181' through 250' long have an 8" diameter drive pulley mounted in a 9" thick frame section and can carry up to 300 lbs. These heavier drive sections allow the rest of the conveyor frame to be only 4" thick. Higher load capacity drives are available.