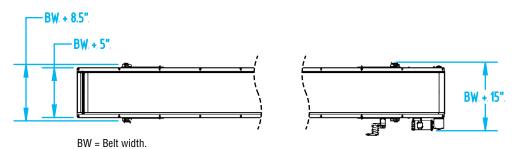

## Signature Line RMTL | Flat Belt Trunkline

Standard belt widths: 12"-96" at 6" increments Standard lengths: 51-250' at 1' increments

\*Consult your EMI representative for other widths and lengths

EMI Trunkline Conveyors incorporate rugged cross-bracing and sturdy construction for long distance runs. The end-mounted drives assure reliable belt tracking. Conveyors 51' through 180' long incorporate a 6" diameter drive pulley mounted in a 7" thick frame section and can carry up to 250 lbs. Conveyors 181' through 250' long have an 8" diameter drive pulley mounted in a 9" thick frame section and can carry up to 300 lbs. These heavier drive sections allow the rest of the conveyor frame to be only 4" thick. Higher load capacity drives are available.

NOTE: The thickness of frame section is 7" for 51' through 180' long conveyors, 9" for 181' through 250' long conveyors.