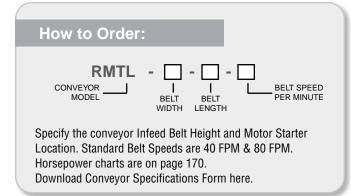

## Signature Line RMTL | Flat Belt Trunkline

Standard belt widths: 12"-96" at 6" increments Standard lengths: 51-250' at 1' increments

\*Consult your EMI representative for other widths and lengths

EMI Trunkline Conveyors incorporate rugged cross-bracing and sturdy construction for long distance runs. The end-mounted drives assure reliable belt tracking. Conveyors 51' through 180' long incorporate a 6" diameter drive pulley mounted in a 7" thick frame section and can carry up to 250 lbs. Conveyors 181' through 250' long have an 8" diameter drive pulley mounted in a 9" thick frame section and can carry up to 300 lbs. These heavier drive sections allow the rest of the conveyor frame to be only 4" thick. Higher load capacity drives are available.