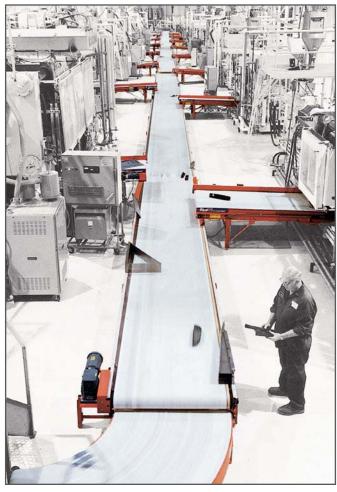

## Signature Line RMTL | Flat Belt Trunkline

Standard belt widths: 12"-96" at 6" increments Standard lengths: 51-250' at 1' increments

\*Consult your EMI representative for other widths and lengths

EMI Trunkline Conveyors incorporate rugged cross-bracing and sturdy construction for long distance runs. The end-mounted drives assure reliable belt tracking. Conveyors 51' through 180' long incorporate a 6" diameter drive pulley mounted in a 7" thick frame section and can carry up to 250 lbs. Conveyors 181' through 250' long have an 8" diameter drive pulley mounted in a 9" thick frame section and can carry up to 300 lbs. These heavier drive sections allow the rest of the conveyor frame to be only 4" thick. Higher load capacity drives are available.

## **Features**

- Direct Drive configuration with 1/2 hp AC motor.
- 4-40 FPM variable speed drive.
- No roller chain or sprockets.
- Sealed gear reducer.
- 12-gauge steel construction.
- FDA approved, white PVC belt.
- End-mounted drive ensures reliable belt tracking.
- 4" tall side rails, lapped over conveyor belt.
- 15' power cord included. Pre-wired, ready to run (except polyphase systems which require some customer wiring).
- Control wiring in liquid-tight conduit and connectors.
- 3-Year Limited Warranty, see page 3.