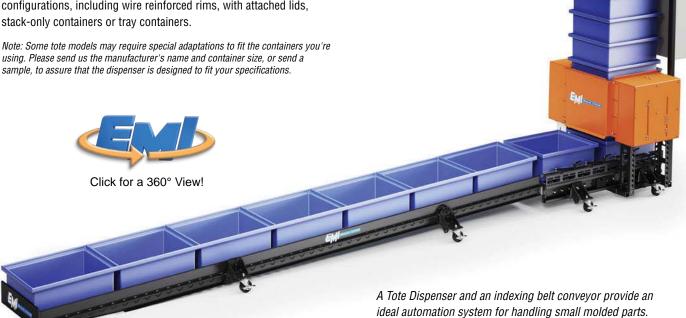

## **Tote Dispensers**

Tote Dispensers can be mounted to almost any model EMI indexing conveyor to provide an efficient, space-saving, part filling system.

Tote dispensers are available to suit a wide range of tote configurations, including wire reinforced rims, with attached lids,

Note: Some tote models may require special adaptations to fit the containers you're using. Please send us the manufacturer's name and container size, or send a