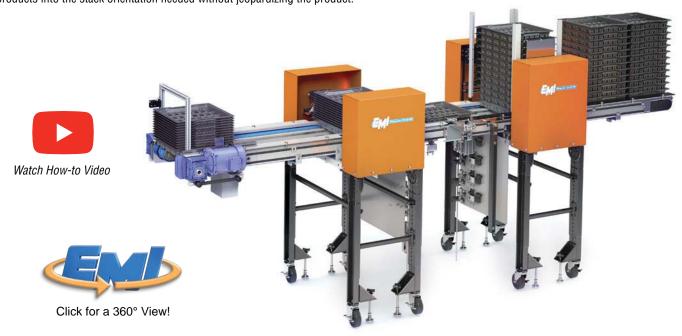

## Stacking / Destacking

We offer stacking and destacking options to meet the challenges when it comes to product stacking within the line. Our conveyors can place products into the stack orientation needed without jeopardizing the product.

EMI's flexible tote stacker offers easy operation even in tight space restrictions. This allows you to automate the stacking or de-stacking of empty or full totes, providing reliable staging, storage, retrieval and re-sequencing.