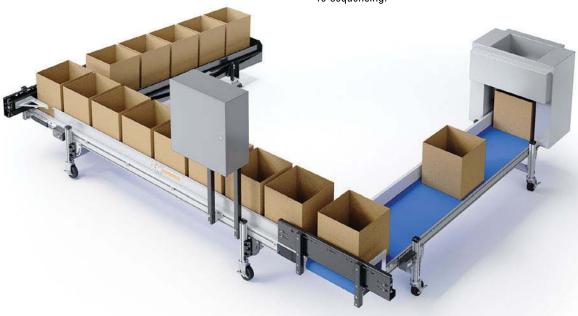

## Stacking / Destacking

We offer stacking and destacking options to meet the challenges when it comes to product stacking within the line. Our conveyors can place products into the stack orientation needed without jeopardizing the product.