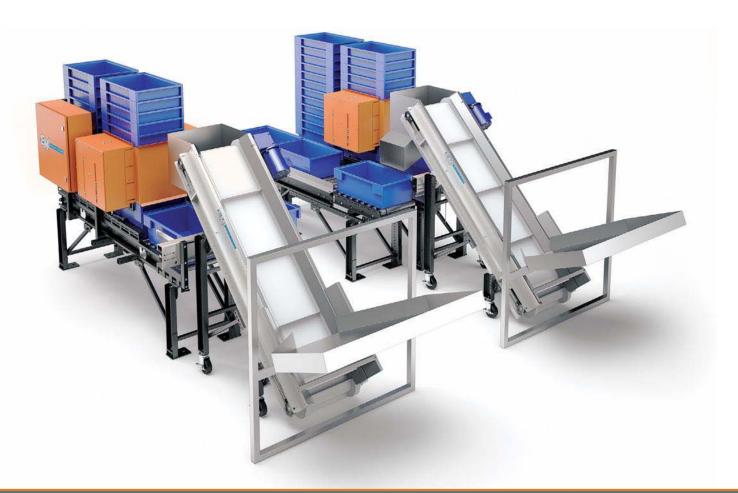

## **Tote Dispensers**

When parts need to be filled into totes for future use, or when moving to a different area for secondary operations, an automated, tote dispensing, part filling system can be an excellent, labor saving investment.

EMI's flexible tote stacker offers easy operation even in tight space restrictions. This allows you to automate the stacking or de-stacking of empty or full totes, providing reliable staging, storage, retrieval and re-sequencing.