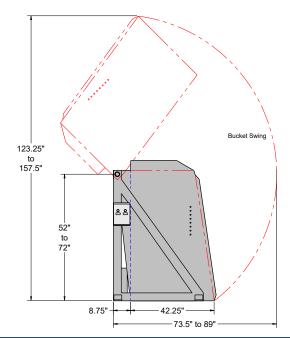

## Hydraulic Box Dumper - Extended Pivot

### **Standard Features:**

- Ground entry loading
- 135 degree bucket rotation
- Dual hydraulic cylinders
- 2HP TEFC motor
- 2GPM pump
- NEMA 12 control panel w/ momentary up / down push buttons
- Up cycle complete limit switch
- Down cycle flow control valve
- Roller type main pivot bushings
- Adjustable retaining bar
- Gaylord entry guides
- Ensign Blue industrial epoxy

| Model No. | Description                         | Bucket Width | Dump Height | Lift / lbs |
|-----------|-------------------------------------|--------------|-------------|------------|
| 37-5200   | Extended Pivot Hydraulic Box Dumper | 52"          | 52"         | 2500       |
| 37-5600   | Extended Pivot Hydraulic Box Dumper | 52"          | 56"         | 2500       |
| 37-6000   | Extended Pivot Hydraulic Box Dumper | 52"          | 60"         | 2500       |
| 37-6400   | Extended Pivot Hydraulic Box Dumper | 52"          | 64"         | 2500       |
| 37-6800   | Extended Pivot Hydraulic Box Dumper | 52"          | 68"         | 2500       |
| 37-7200   | Extended Pivot Hydraulic Box Dumper | 52"          | 72"         | 2500       |