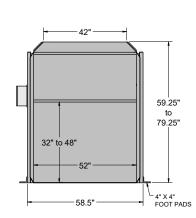

## Hydraulic Box Dumper - Extended Pivot

### **Standard Features:**

- Ground entry loading
- 135 degree bucket rotation
- Dual hydraulic cylinders
- 2HP TEFC motor
- 2GPM pump
- NEMA 12 control panel w/ momentary up / down push buttons
- Up cycle complete limit switch
- Down cycle flow control valve
- Roller type main pivot bushings
- Adjustable retaining bar
- Gaylord entry guides
- Ensign Blue industrial epoxy

| Model No. | Description                         | Bucket Width | Dump Height | Lift / lbs |
|-----------|-------------------------------------|--------------|-------------|------------|
| 37-5200   | Extended Pivot Hydraulic Box Dumper | 52"          | 52"         | 2500       |
| 37-5600   | Extended Pivot Hydraulic Box Dumper | 52"          | 56"         | 2500       |
| 37-6000   | Extended Pivot Hydraulic Box Dumper | 52"          | 60"         | 2500       |
| 37-6400   | Extended Pivot Hydraulic Box Dumper | 52"          | 64"         | 2500       |
| 37-6800   | Extended Pivot Hydraulic Box Dumper | 52"          | 68"         | 2500       |
| 37-7200   | Extended Pivot Hydraulic Box Dumper | 52"          | 72"         | 2500       |